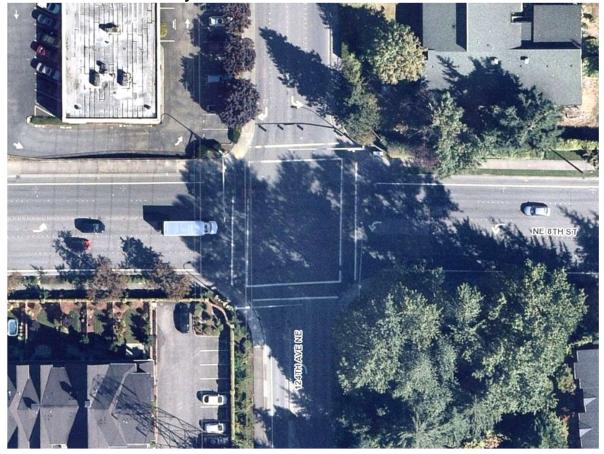

# Vision Zero Sandbox Competition

Study Intersection – 124<sup>th</sup> Ave NE and NE 8<sup>th</sup> St

| Intersection Leg        | North              | West                             | South                         | East                             |
|-------------------------|--------------------|----------------------------------|-------------------------------|----------------------------------|
| # Lanes Exiting         | 1                  | 2                                | 1                             | 2                                |
| # Lanes Entering        | 3                  | 3                                | 2                             | 3                                |
| Turn Lanes              | 1 Left and 1 Right | 1 Left                           | 1 Left                        | 1 Left                           |
| Through Lanes           | 1                  | 2                                | 1                             | 2                                |
| Speed Limit             | 30                 | 30                               | 25                            | 35                               |
| Sidewalks?              | Both Sides         | Both Sides                       | Both Sides                    | Both Sides                       |
| Curbside<br>Information | No Facilities      | Bus Stop on north<br>side        | No Facilities                 | Bus stop on<br>South side        |
| Other<br>Information    |                    | Narrow Shoulder<br>on both sides | Stamped concrete<br>treatment | Narrow Shoulder<br>on both sides |