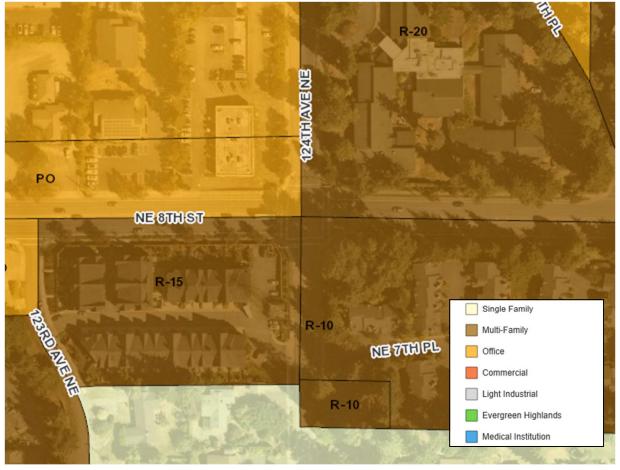

|
| Through Lanes           | 1                  | 2                                | 1                             | 2                                |
| Speed Limit             | 30                 | 30                               | 25                            | 35                               |
| Sidewalks?              | Both Sides         | Both Sides                       | Both Sides                    | Both Sides                       |
| Curbside<br>Information | No Facilities      | Bus Stop on north<br>side        | No Facilities                 | Bus stop on<br>South side        |
| Other<br>Information    |                    | Narrow Shoulder<br>on both sides | Stamped concrete<br>treatment | Narrow Shoulder<br>on both sides |

#### Land Use



**Traffic Volumes** 







# Location: NE 8TH ST W/O 124TH AVE NE Date Range: 9/23/2017 - 9/29/2017 Site Code: 27



|          | 5      | Saturda | y      |       | Sunday   | /      |        | Monday  | /      |        | Tuesda  | y      | W      | ednesd  | lay    | Т      | hursda  | у      |        | Friday  |        |        |         |        |
|----------|--------|---------|--------|-------|----------|--------|--------|---------|--------|--------|---------|--------|--------|---------|--------|--------|---------|--------|--------|---------|--------|--------|---------|--------|
|          | 9      | /23/201 | 7      |       | 9/24/201 | 7      | 9      | /25/201 | 7      | 9      | /26/201 | 7      | 9      | /27/201 | 7      | 9      | /28/201 | 7      | 9      | /29/201 | 7