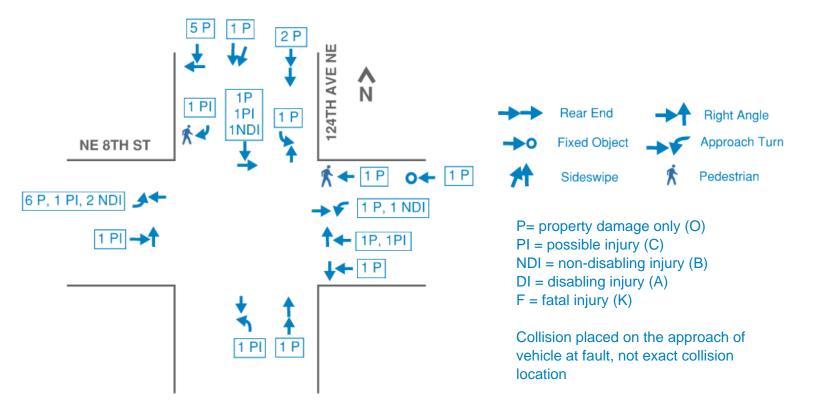

## **Crash Summary**

| Intersection Name | 124th Ave NE and NE 8th St |
|-------------------|----------------------------|
| Years             | 2015-2019                  |

#### **Collision Type By Year**

|                             | 2015 | 2016 | 2017 | 2018 | 2019 | Total |
|-----------------------------|------|------|------|------|------|-------|
| Approach Turn               | 4    | 2    | 2    | 2    | 3    | 13    |
| Backing                     | 0    | 0    | 0    | 0    | 0    | 0     |
| Bicycle                     | 0    | 0    | 0    | 0    | 0    | 0     |
| Other                       | 0    | 0    | 0    | 0    | 0    | 0     |
| Parked Vehicle/Fixed Object | 0    | 1    | 0    | 0    | 0    | 1     |
| Pedestrian                  | 0    | 0    | 0    | 0    | 2    | 2     |
| Rear End                    | 0    | 1    | 1    | 1    | 0    | 3     |
| Right Angle (T-bone)        | 1    | 4    | 4    | 3    | 0    | 12    |
| Sidewipes/Change Lanes      | 0    | 0    | 1    | 0    | 0    | 1     |
| Total                       | 5    | 8    | 8    | 6    | 5    | 32    |

## Injuries By Year\*

|                          | 2015 | 2016 | 2017 | 2018 | 2019 | Total |
|--------------------------|------|------|------|------|------|-------|
| Non-Injury (O)           | 3    | 7    | 6    | 3    | 2    | 21    |
| Possible Injury (C)      | 2    | 2    | 2    | 2    | 4    | 12    |
| Non-Disabling Injury (B) | 1    | 0    | 1    | 1    | 1    | 4     |
| Disabling Injury (A)     | 0    | 0    | 0    | 0    | 0    | 0     |
| Fatal Injury (K)         | 0    | 0    | 0    | 0    | 0    | 0     |
| Total                    | 6    | 9    | 9    | 6    | 7    | 37    |

\*One collision can have multiple injuries so # of Injury and # of Collisions are not equal