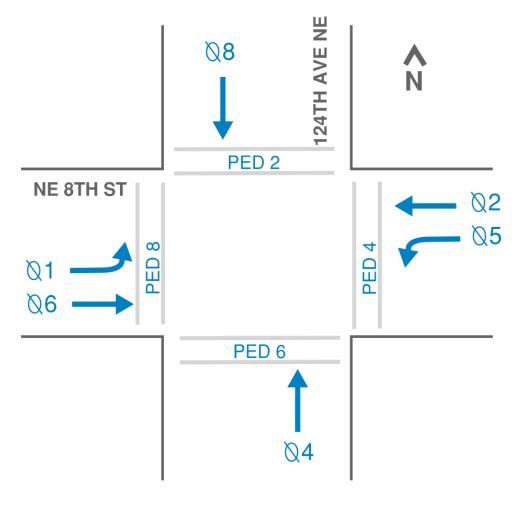

## **Crash Summary**

| Intersection Name | 124th Ave NE and NE 8th St |
|-------------------|----------------------------|
| Years             | 2015-2019                  |

#### **Collision Type By Year**

|                             | 2015 | 2016 | 2017 | 2018 | 2019 | Total |
|-----------------------------|------|------|------|------|------|-------|
| Approach Turn               | 4    | 2    | 2    | 2    | 3    | 13    |
| Backing                     | 0    | 0    | 0    | 0    | 0    | 0     |
| Bicycle                     | 0    | 0    | 0    | 0    | 0    | 0     |
| Other                       | 0    | 0    | 0    | 0    | 0    | 0     |
| Parked Vehicle/Fixed Object | 0    | 1    | 0    | 0    | 0    | 1     |
| Pedestrian                  | 0    | 0    | 0    | 0    | 2    | 2     |
| Rear End                    | 0    | 1    | 1    | 1    | 0    | 3     |
| Right Angle (T-bone)        | 1    | 4    | 4    | 3    | 0    | 12    |
| Sidewipes/Change Lanes      | 0    | 0    | 1    | 0    | 0    | 1     |
| Total                       | 5    | 8    | 8    | 6    | 5    | 32    |