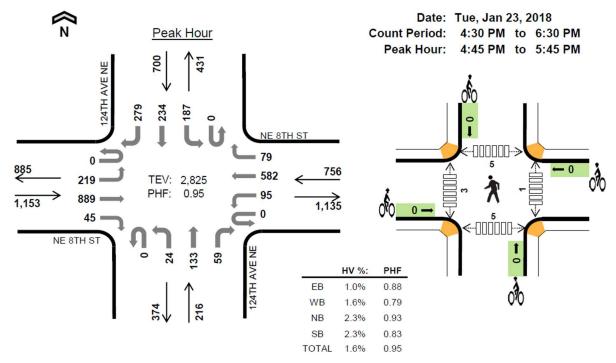

| Through Lanes           | 1                  | 2                                | 1                             | 2                                |
| Speed Limit             | 30                 | 30                               | 25                            | 35                               |
| Sidewalks?              | Both Sides         | Both Sides                       | Both Sides                    | Both Sides                       |
| Curbside<br>Information | No Facilities      | Bus Stop on north<br>side        | No Facilities                 | Bus stop on<br>South side        |
| Other<br>Information    |                    | Narrow Shoulder<br>on both sides | Stamped concrete<br>treatment | Narrow Shoulder<br>on both sides |

#### Land Use



**Traffic Volumes** 







# Location: NE 8TH ST W/O 124TH AVE NE Date Range: 9/23/2017 - 9/29/2017 Site Code: 27



|          | 5      | Saturda | y      |       | Sunday   | /      |        | Monday  | /      |        | Tuesda  | y      | W      | ednesd  | lay    | Т      | hursda  | у      |        | Friday  |        |        |         |        |
|----------|--------|---------|--------|-------|----------|--------|--------|---------|--------|--------|---------|--------|--------|---------|--------|--------|---------|--------|--------|---------|--------|--------|---------|--------|
|          | 9      | /23/201 | 7      |       | 9/24/201 | 7      | 9      | /25/201 | 7      | 9      | /26/201 | 7      | 9      | /27/201 | 7      | 9      | /28/201 | 7      | 9      | /29/201 | 7      | Mid-V  | Veek Av | verage